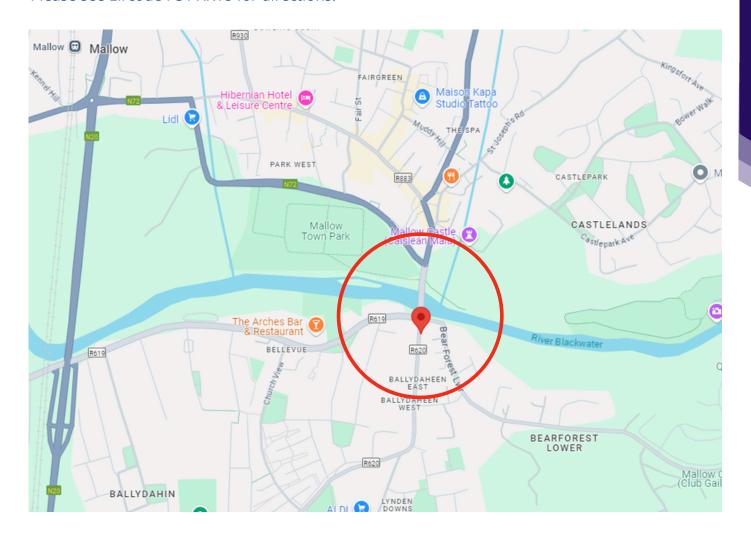

property comprises a two storey semi-detached building with single storey extension to rear. It benefits from street frontage to Ballydaheen and enjoys a good volume of passing traffic. The building is of traditional masonry construction with dashed elevations and a smooth plaster facade under a pitched slate covered roof.

**AMV: €200,000** 





#### | FEATURES

In it's present layout the building accommodates a retail unit with adjoining enclosed yard at ground floor level and a separate two bedroom apartment at first floor level. The property benefits from separate access to the first floor and vehicular street access to the enclosed yard area.

#### | ACCOMMODATION

- Ground Floor 138.64 sq.m.
- First Floor 40.02 sq.m.

### **DIRECTIONS**

Please see Eircode P51 XK18 for directions.















## | ALL ENQUIRIES TO:

Will Lyons MSCSI, MRICS 0876494740 will@eracork.ie