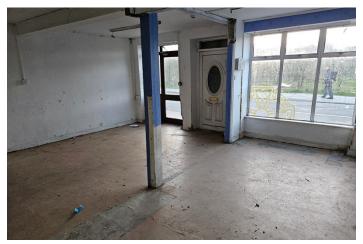

#### | FEATURES

In it's present layout the building accommodates a retail unit with adjoining enclosed yard at ground floor level and a separate two bedroom apartment at first floor level. The property benefits from separate access to the first floor and vehicular street access to the enclosed yard area.

#### | ACCOMMODATION

- Ground Floor 138.64 sq.m.
- First Floor 40.02 sq.m.