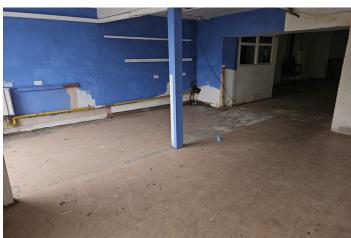

#### | FEATURES

In it's present layout the building accommodates a retail unit with adjoining enclosed yard at ground floor level and a separate two bedroom apartment at first floor level. The property benefits from separate access to the first floor and vehicular street access to the enclosed yard area.

#### | ACCOMMODATION

- Ground Floor 138.64 sq.m.
- First Floor 40.02 sq.m.