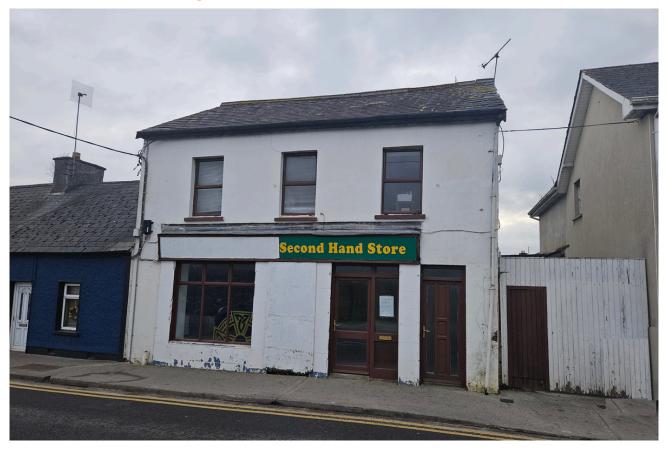

# 6 Ballydaheen, Mallow, Cork

ERA Downey McCarthy are very pleased to present this centrally located redevelopment / investment opportunity within close proximity of Mallow town centre. No. 6 Ballydaheen occupies a prominent position on the east side of the street adjacent to Bridge Street. This is central location with a good mix of retail, residential and commercial occupiers in the surrounding area.

The property comprises a two storey semi-detached building with single storey extension to rear. It benefits from street frontage to Ballydaheen and enjoys a good volume of passing traffic. The building is of traditional masonry construction with dashed elevations and a smooth plaster facade under a pitched slate covered roof.

#### | FEATURES

In it's present layout the building accommodates a retail unit with adjoining enclosed yard at ground floor level and a separate two bedroom apartment at first floor level. The property benefits from separate access to the first floor and vehicular street access to the enclosed yard area.