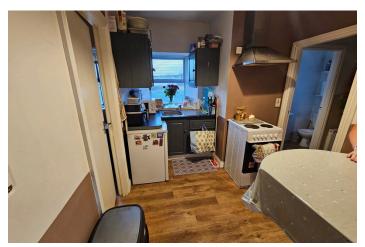

#### | FEATURES

In it's present layout the building accommodates a retail unit with adjoining enclosed yard at ground floor level and a separate two bedroom apartment at first floor level. The property benefits from separate access to the first floor and vehicular street access to the enclosed yard area.

#### | ACCOMMODATION

- Ground Floor 138.64 sq.m.
- First Floor 40.02 sq.m.