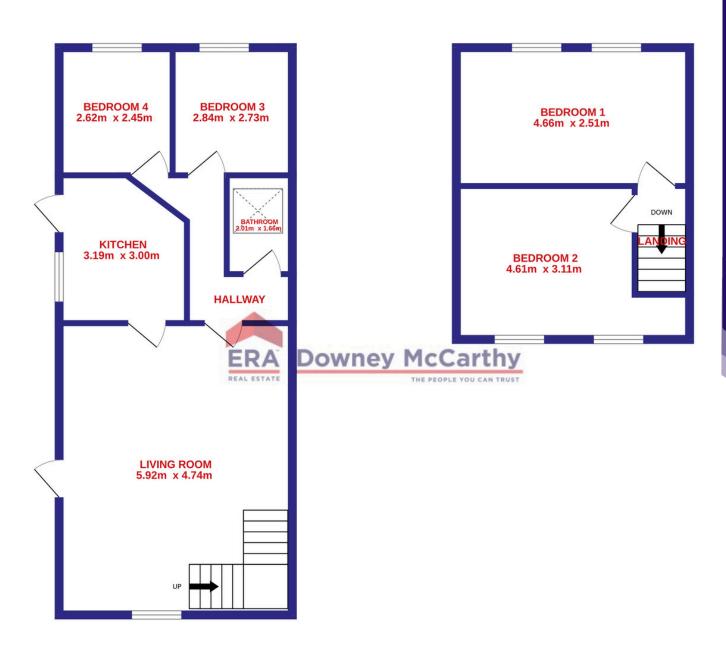

### | FLOOR PLAN

GROUND FLOOR 1ST FLOOR

#### | LIVING ROOM/LOUNGE

5.92m x 4.74m (19'4" x 15'5")

A new solid teak door with centre glass panelling allows access into the spacious open plan living beautifully room/lounge. The presented room has one window to the front of the property, three light fittings, feature fireplace, high quality solid timber flooring, two radiators, under stair storage, and attractive neutral décor. A door allows access into the kitchen.

#### | KITCHEN

3.19m x 3m (10'4" x 9'8")

The kitchen has one window and one door to the side of the property, solid fitted units at eye and floor level with an extensive worktop counter, brand new built-in oven/hob/extractor fan, a stainless steel sink, plumbing for a washing machine, attractive neutral décor, radiator, centre light fitting, smoke alarm, and plenty of storage space. The newly fitted gas boiler is also housed within this room.

#### | MAIN HALLWAY

3.18m x 2.61m (10'4" x 8'5")

A newly constructed hallway is tastefully finished with one Velux window, high quality timber flooring, attractive neutral décor, and recessed spot lighting.

#### | MAIN BATHROOM

3.18m x 2.61m (10'4" x 8'5")

The well-appointed bathroom features a four piece suite including a Triton T80 electric shower fitted over the bath, high quality floor and wall tiling, recessed spot lighting, one Velux window, fitted mirror and storage space.

#### | BEDROOM 3

2.84m x 2.73m (9'3" x 8'9")

Located on the ground floor, this bedroom has one window to the rear of the property, high quality timber flooring, one centre light fitting and one radiator.

#### | BEDROOM 4

2.62m x 2.45m (8'5" x 8'0")

This bedroom has one window overlooking the rear of the property, quality timber flooring, centre light fitting and radiator.

#### | STAIRS AND LANDING

3.11m x 0.6m (10'2" x 1'9")

The stairs and landing are fitted with high quality carpet flooring throughout. At the top of the landing there are solid doors leading to both upstairs bedrooms.

#### | BEDROOM 1

2.51m x 4.66m (8'2" x 15'2")

This spacious double bedroom has two windows overlooking the front of the property, allowing extensive natural light to flood the room. There is high quality carpet flooring, attractive neutral décor, one centre light fitting and one radiator.

#### | BEDROOM 2

3.11m x 4.61m (10'2" x 15'1")

Another large double bedroom has two windows to the rear of the property, quality carpet flooring, impressive built-in wardrobe units for storage, attractive neutral décor, centre light fitting and a radiator.