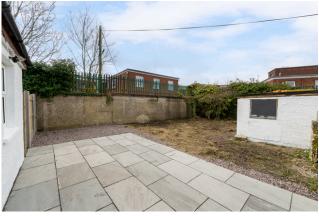

#### | FEATURES

- Approx. 91.35 Sq. M. / 983 Sq. Ft.
- Originally built in 1930 approx.
- Extensively renovated in 2024/5
- BER E1 with potential to increase to an A2 rating subject to specific works as detailed in the BER Advisory Report
- Immaculately presented throughout
- Natural gas fired central heating
- Four bedrooms 2 up, 2 down
- Large west facing rear garden
- Secure gates provide access to the back garden and shed.
- Private off street parking space to the side of the house
- 15 minutes' walk from Cork city centre
- Serviced by the 208 bus route
- Close to local amenities including shops, bars, cafes, schools and church
- Ideal first time buy/investment property