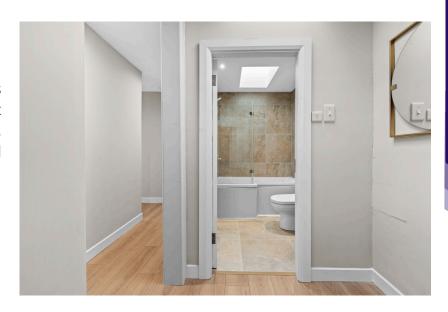

#### | MAIN HALLWAY

3.18m x 2.61m (10'4" x 8'5")

A newly constructed hallway is tastefully finished with one Velux window, high quality timber flooring, attractive neutral décor, and recessed spot lighting.

#### | MAIN BATHROOM

3.18m x 2.61m (10'4" x 8'5")

The well-appointed bathroom features a four piece suite including a Triton T80 electric shower fitted over the bath, high quality floor and wall tiling, recessed spot lighting, one Velux window, fitted mirror and storage space.