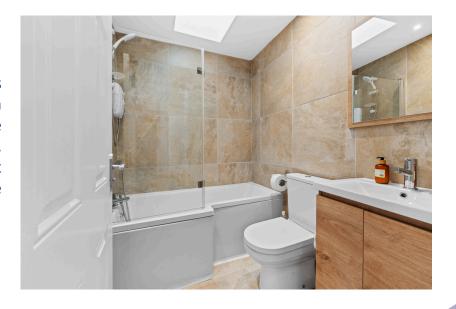

#### | MAIN BATHROOM

3.18m x 2.61m (10'4" x 8'5")

The well-appointed bathroom features a four piece suite including a Triton T80 electric shower fitted over the bath, high quality floor and wall tiling, recessed spot lighting, one Velux window, fitted mirror and storage space.