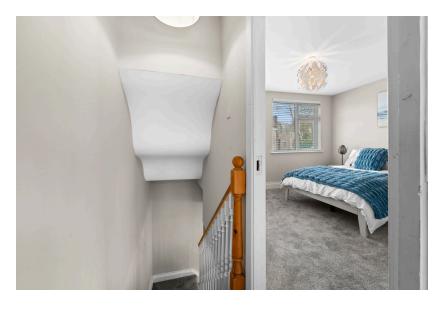

#### | STAIRS AND LANDING

3.11m x 0.6m (10'2" x 1'9")

The stairs and landing are fitted with high quality carpet flooring throughout. At the top of the landing there are solid doors leading to both upstairs bedrooms.