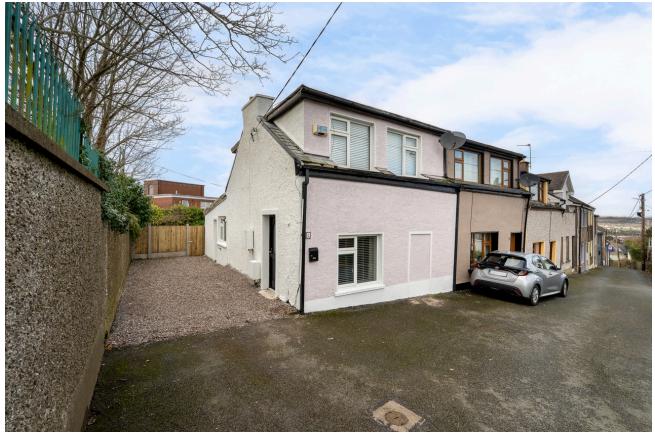

## 8 Stream Hill, Dillons Cross, Cork

ERA Downey McCarthy Auctioneers are delighted to launch to the market this newly renovated and immaculately presented, four bedroom, end of terrace property which has been beautifully finished throughout. The property offers four bedrooms, a large west facing rear garden, and private parking, in a convenient and attractive location close to all local amenities in Dillons Cross, Gardiner's Hill and Montenotte. As well as being within 20 minutes walking distance of Cork city centre (2.4 kms), this property is an ideal first time buy, or indeed a shrewd investment, viewing comes highly recommended to appreciate what this fine home has to offer.

#### | FEATURES

- Approx. 91.35 Sq. M. / 983 Sq. Ft.
- Originally built in 1930 approx.
- Extensively renovated in 2024/5
- BER E1 with potential to increase to an A2 rating subject to specific works as detailed in the BER Advisory Report
- Immaculately presented throughout
- Natural gas fired central heating
- Four bedrooms 2 up, 2 down
- Large west facing rear garden
- Secure gates provide access to the back garden and shed.
- Private off street parking space to the side of the house
- 15 minutes' walk from Cork city centre
- Serviced by the 208 bus route
- Close to local amenities including shops, bars, cafes, schools and church
- Ideal first time buy/investment property