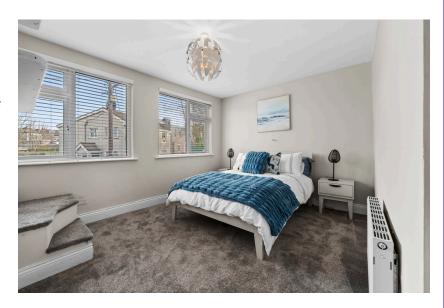

#### | BEDROOM 1

2.51m x 4.66m (8'2" x 15'2")

This spacious double bedroom has two windows overlooking the front of the property, allowing extensive natural light to flood the room. There is high quality carpet flooring, attractive neutral décor, one centre light fitting and one radiator.