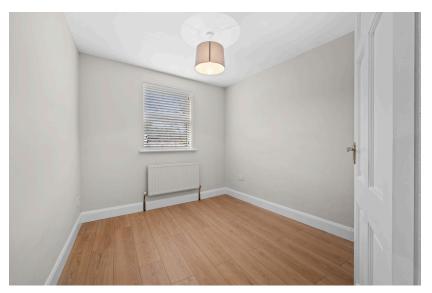

#### | BEDROOM 3

2.84m x 2.73m (9'3" x 8'9")

Located on the ground floor, this bedroom has one window to the rear of the property, high quality timber flooring, one centre light fitting and one radiator.

#### | BEDROOM 4

2.62m x 2.45m (8'5" x 8'0")

This bedroom has one window overlooking the rear of the property, quality timber flooring, centre light fitting and radiator.