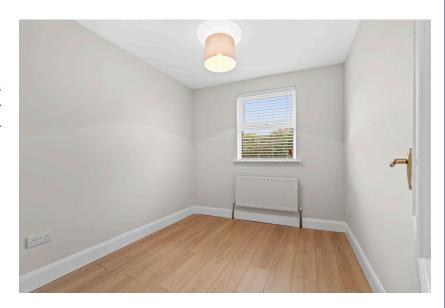

#### | BEDROOM 3

2.84m x 2.73m (9'3" x 8'9")

Located on the ground floor, this bedroom has one window to the rear of the property, high quality timber flooring, one centre light fitting and one radiator.

#### | BEDROOM 4

2.62m x 2.45m (8'5" x 8'0")

This bedroom has one window overlooking the rear of the property, quality timber flooring, centre light fitting and radiator.