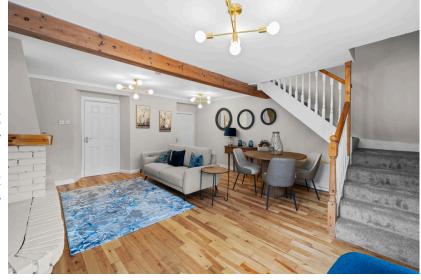

#### | LIVING ROOM/LOUNGE

5.92m x 4.74m (19'4" x 15'5")

A new solid teak door with centre glass panelling allows access into the spacious open plan living beautifully room/lounge. The presented room has one window to the front of the property, three light fittings, feature fireplace, high quality solid timber flooring, two radiators, under stair storage, and attractive neutral décor. A door allows access into the kitchen.

#### | MAIN HALLWAY

3.18m x 2.61m (10'4" x 8'5")

A newly constructed hallway is tastefully finished with one Velux window, high quality timber flooring, attractive neutral décor, and recessed spot lighting.

#### | STAIRS AND LANDING

3.11m x 0.6m (10'2" x 1'9")

The stairs and landing are fitted with high quality carpet flooring throughout. At the top of the landing there are solid doors leading to both upstairs bedrooms.