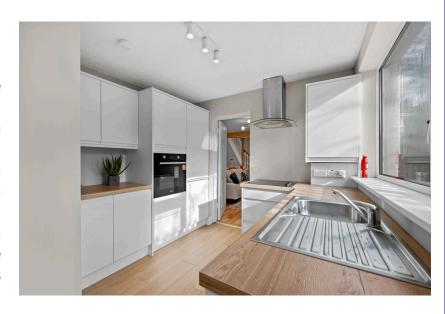

#### | KITCHEN

3.19m x 3m (10'4" x 9'8")

The kitchen has one window and one door to the side of the property, solid fitted units at eye and floor level with an extensive worktop counter, brand new built-in oven/hob/extractor fan, a stainless steel sink, plumbing for a washing machine, attractive neutral décor, radiator, centre light fitting, smoke alarm, and plenty of storage space. The newly fitted gas boiler is also housed within this room.