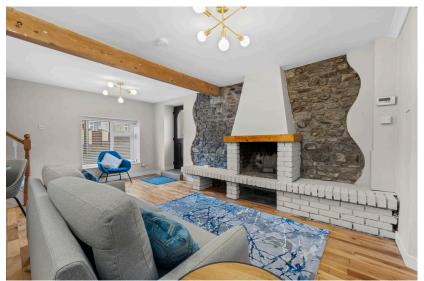

#### | LIVING ROOM/LOUNGE

5.92m x 4.74m (19'4" x 15'5")

A new solid teak door with centre glass panelling allows access into the spacious open plan living beautifully room/lounge. The presented room has one window to the front of the property, three light fittings, feature fireplace, high quality solid timber flooring, two radiators, under stair storage, and attractive neutral décor. A door allows access into the kitchen.