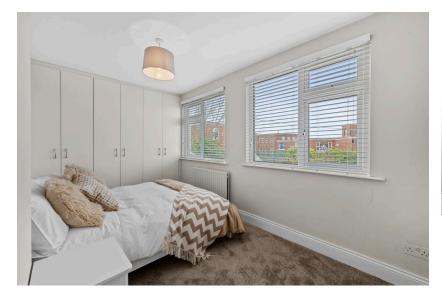

#### | BEDROOM 2

3.11m x 4.61m (10'2" x 15'1")

Another large double bedroom has two windows to the rear of the property, quality carpet flooring, impressive built-in wardrobe units for storage, attractive neutral décor, centre light fitting and a radiator.