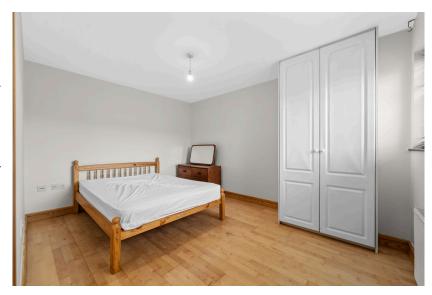

#### | BEDROOM

4m x 2.98m (13'1" x 9'7")

This large double bedroom has a builtin wardrobe and a window which overlooks the rear of the property. There is one centre ceiling light, laminate timber flooring, ample power points, attractive neutral décor and one radiator.