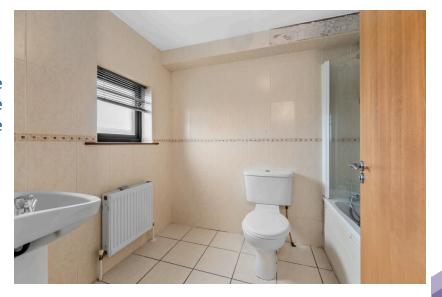

#### | BATHROOM

2.49m x 1.77m (8'1" x 5'8")

The bathroom features a four piece suite, one window to the rear of the property, floor and wall tiling, one centre ceiling light and one radiator.