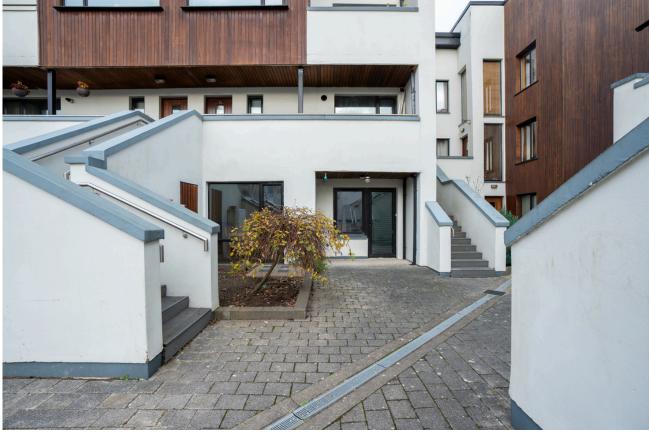

# 13 The Square, Buttery Court, Mallow, Cork

ERA Downey McCarthy are pleased to launch to the market this well-maintained, one bedroom, ground floor apartment located in the modern development of Buttery Court at the centre of Mallow town in Co. Cork.

#### | REAR HALLWAY

3.45m x 0.98m (11'3" x 3'2")

The rear hallway includes a shelved hot-press and a back door to a rear patio area. There is one centre ceiling light, one radiator and laminate timber flooring.