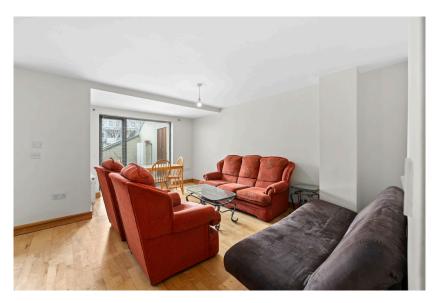

## | KITCHEN / LIVING / DINING AREA

5.8m x 5.99m (19'0" x 19'6")

This spacious open plan kitchen / living / dining area has one pendant ceiling light and eight recessed ceiling lights. The kitchen area has fitted wall and floor units, a gas hob, electric oven, dishwasher, washing machine, fridge freezer and a stainless steel sink. There is timber floor covering throughout, ample power points and two wall mounted radiators. A bay window situated in the living area overlooks the front of the property, and allows extensive natural light to flood the area.