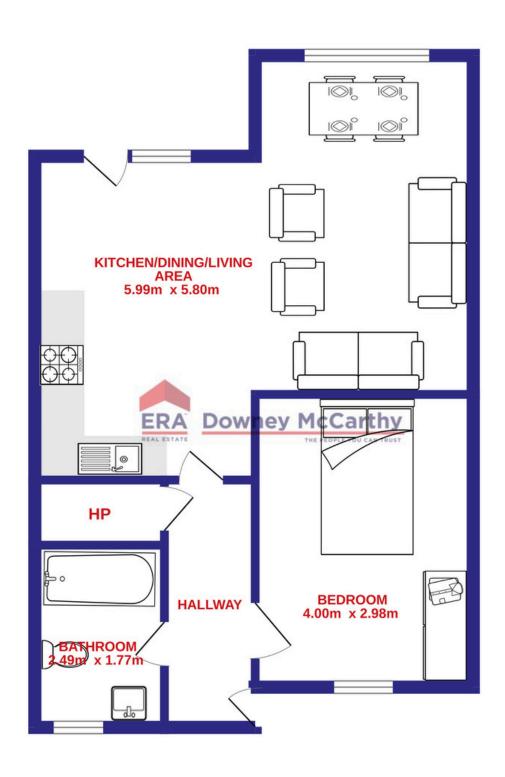

verlooks the front of the property, and allows extensive natural light to flood the area.





#### | REAR HALLWAY

3.45m x 0.98m (11'3" x 3'2")

The rear hallway includes a shelved hot-press and a back door to a rear patio area. There is one centre ceiling light, one radiator and laminate timber flooring.



#### | BEDROOM

4m x 2.98m (13'1" x 9'7")

This large double bedroom has a builtin wardrobe and a window which overlooks the rear of the property. There is one centre ceiling light, laminate timber flooring, ample power points, attractive neutral décor and one radiator.



#### | BATHROOM

2.49m x 1.77m (8'1" x 5'8")

The bathroom features a four piece suite, one window to the rear of the property, floor and wall tiling, one centre ceiling light and one radiator.



### | FLOOR PLAN



#### | DIRECTIONS

Please see Eircode P51 XT80 for directions.



## | ALL ENQUIRIES TO:

Will Lyons 087 6494740 will@eracork.ie





**Disclaimer:** The above details are for guidance only and do not form part of any contract. They have been prepared with care but we are not responsible for any inaccuracies. All descriptions, dimensions, references to condition and necessary permission for use and occupation, and other details are given in good faith and are believed to be correct but any intending purchaser or tenant should not rely on them as statements or representations of fact but must satisfy himself / herself by inspection or otherwise as to the correctness of each of them. In the event of any inconsistency between these particulars and the contract of sale, the latter shall prev