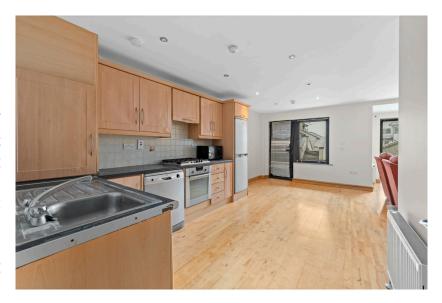

## | KITCHEN / LIVING / DINING AREA

5.8m x 5.99m (19'0" x 19'6")

This spacious open plan kitchen / living / dining area has one pendant ceiling light and eight recessed ceiling lights. The kitchen area has fitted wall and floor units, a gas hob, electric oven, dishwasher, washing machine, fridge freezer and a stainless steel sink. There is timber floor covering throughout, ample power points and two wall mounted radiators. A bay window situated in the living area overlooks the front of the property, and allows extensive natural light to flood the area.