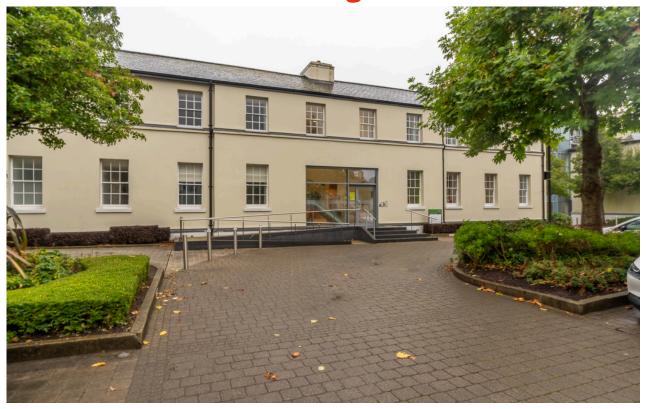

# Unit 5 Emmet House, Barrack Square, Ballincollig, Cork

ERA Downey McCarthy are delighted to offer for letting this well located modern office suite.

Ballincollig is an attractive suburb which lies approximately 9 km to the west of Cork city centre. It is accessed via either the N22 or the N40 South Ring Road, and is well serviced by public transport links. Ballincollig has a present population of approximately 20,000 people and plays host notable firms such as Dell EMC, VM Ware and the O'Flynn Group.

The property is located in the Barrack Square development which comprises 6 modern office buildings arranged around a central square. This is a central and convenient location adjacent to Castlewest Shopping Centre and Ballincollig town centre which offers an array of leisure and retail facilities.

### | DESCRIPTION

This property comprises a well located and well finished, purpose built, first floor office unit, within a modern 2 & 3 storey office building. The unit is approached via a communal stairs or passenger lift. It offers bright, spacious office accommodation which is, for the most part, laid out in an open plan format, though 1 private office is also included.