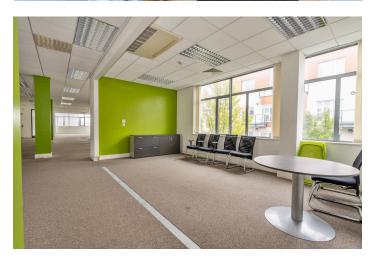

### | DESCRIPTION

This property comprises a well located and well finished, purpose built, first floor office unit, within a modern 2 & 3 storey office building. The unit is approached via a communal stairs or passenger lift. It offers bright, spacious office accommodation which is, for the most part, laid out in an open plan format, though 1 private office is also included.

#### | ACCOMMODATION

- Open plan office area 284.09 sq.m.
- Private office area 12.01 sq.m.
- Total office area 296.1 sq.m. (3,187 sq.ft)