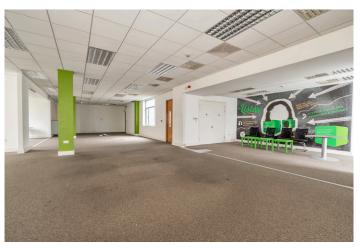

### | DESCRIPTION

This property comprises a well located and well finished, purpose built, first floor office unit, within a modern 2 & 3 storey office building. The unit is approached via a communal stairs or passenger lift. It offers bright, spacious office accommodation which is, for the most part, laid out in an open plan format, though 1 private office is also included.

#### | ACCOMMODATION

- Open plan office area 284.09 sq.m.
- Private office area 12.01 sq.m.
- Total office area 296.1 sq.m. (3,187 sq.ft)