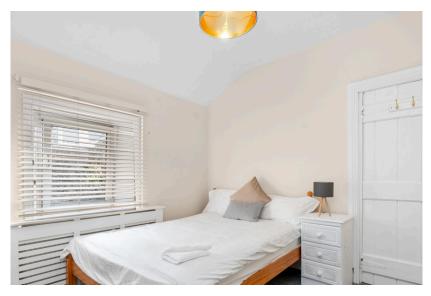

### BEDROOM 1

2.54m x 4.16m (8'3" x 13'6")

A spacious double bedroom with two windows overlooking the front of the property. The room has one wallmounted light piece, one radiator cleverly disguised behind a radiator cover, new carpet flooring, attractive neutral décor and four power points.