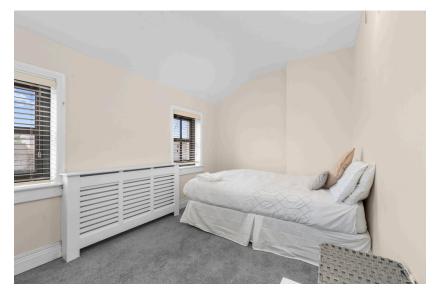

### | BEDROOM 2

2.77m x 3.32m (9'0" x 10'8")

Another double bedroom with one window overlooking the rear of the property. Features include one radiator, four power points, attractive neutral décor and carpet flooring.