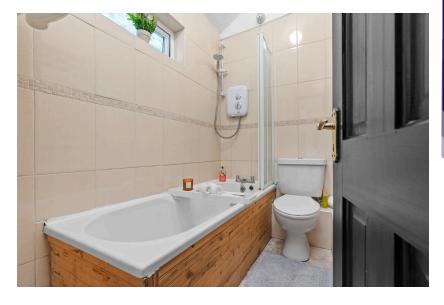

#### | BATHROOM

1.32m x 1.96m (4'3" x 6'4")

The main bathroom has one centre light fitting, attractive neutral décor, one wall mounted light fitting and a window overlooks the rear of the property. The room is fully tiled and features a four piece suite to include a bath with a Mira Elite electric shower overhead, W.C and a wash hand basin.