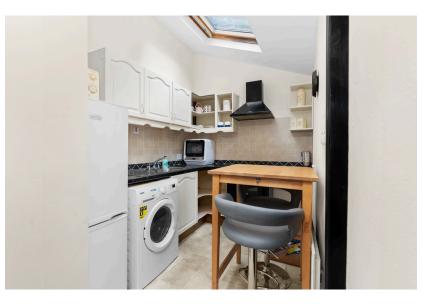

#### | KITCHEN

2.73m x 2.05m (8'9" x 6'7")

The kitchen has built-in units at eye and floor level with tile splash back and a doorway allows access into the rear yard. The room has one Velux window, attractive neutral décor, integrated electric hob and oven, plumbing for a washing machine and tile flooring.