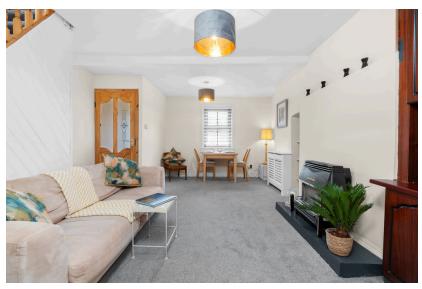

### | LIVING ROOM

5.58m x 3.3m (18'3" x 10'8")

The superbly presented living room has one window overlooking the front of the property, attractive neutral décor, one radiator cleverly disguised behind a radiator cover, one centre light piece, eight power points, one fireplace with gas insert, built-in display and storage unit with shelving and new carpet flooring. An open arch leads you through to the kitchen.