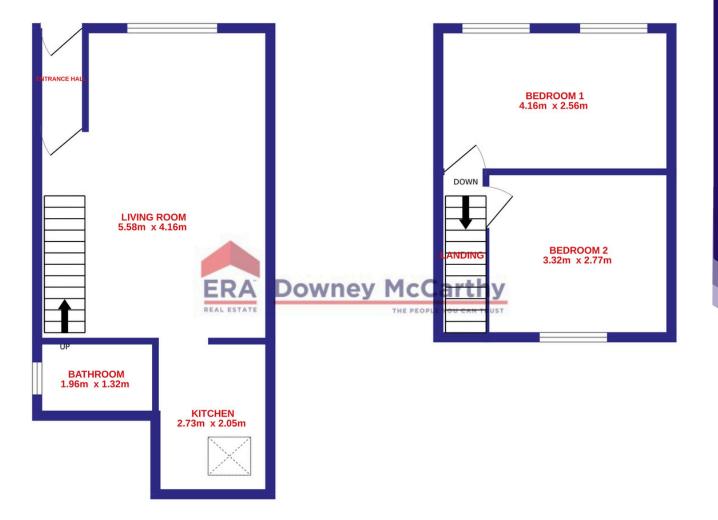

hand basin.



#### STAIRS AND LANDING

2.87m x 0.77m (9'4" x 2'5")

The stairs and landing are fitted with carpet flooring throughout. The landing area has one centre light fitting and one window overlooking the rear of the property.

### BEDROOM 1

2.54m x 4.16m (8'3" x 13'6")

A spacious double bedroom with two windows overlooking the front of the property. The room has one wallmounted light piece, one radiator cleverly disguised behind a radiator cover, new carpet flooring, attractive neutral décor and four power points.



### | BEDROOM 2

2.77m x 3.32m (9'0" x 10'8")

Another double bedroom with one window overlooking the rear of the property. Features include one radiator, four power points, attractive neutral décor and carpet flooring.



### | FLOOR PLAN

GROUND FLOOR

1ST FLOOR



## | DIRECTIONS

#### Please see Eircode T23 NYN4 for directions.



### ALL ENQUIRIES TO:

### Sean McCarthy 086 8385768 sean@eracork.ie





Judy O'Brien 083 0681921 judy@eracork.ie





**Disclaimer:** The above details are for guidance only and do not form part of any contract. They have been prepared with care but we are not responsible for any inaccuracies. All descriptions, dimensions, references to condition and necessary permission for use and occupation, and other details are given in good faith and are believed to be correct but any intending purchaser or tenant should not rely on them as statements or representations of fact but must satisfy himself / herself by inspection or otherwise as to the correctness of each of them. In the event of any inconsistency between these part