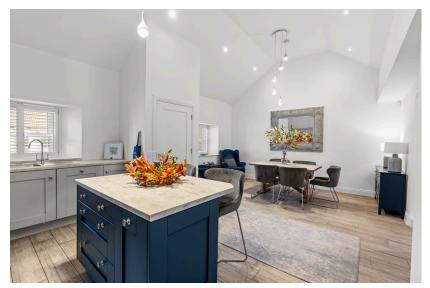

### | KITCHEN/DINING/LIVING ROOM

4.6m x 7.01m (15'0" x 22'9")

This truly magnificent and stunning open plan room has two windows overlooking the front of the property, flooding the area with natural light. The room has high quality wooden flooring, two fantastic light pieces, a smoke alarm and extensive dining space.

The kitchen has modern fitted units at eye and floor level with extensive worktop counter, stainless steel sink, fitted double oven/hob/extractor fan, a feature island unit, and a built-in fridge freezer.