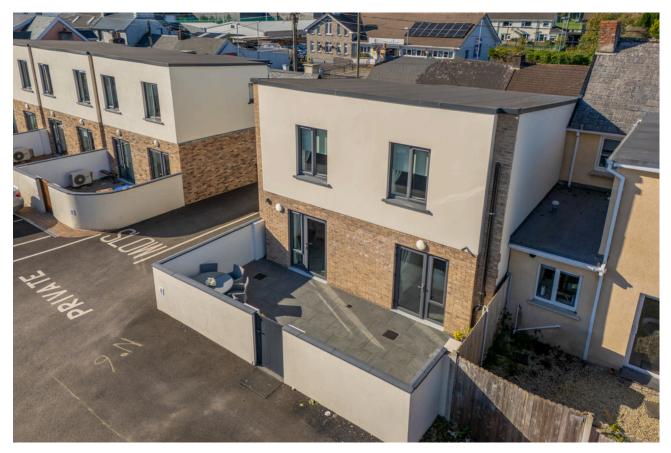

# 6 St. Anthony's Villas, Douglas West, Douglas, Cork

ERA Downey McCarthy are delighted to present to the market this stunning three bedroom property, less than 3 years old with the 'wow' factor still evident, and situated in a prestigious new development in the heart of Douglas Village. Superbly located close to multiple schools, shops, bars, local parks, restaurants and supermarkets, convenience is on your doorstep here at 6 St. Anthony's Villas. Presented in immaculate turnkey condition throughout, this is an ideal home for those wishing to live in an unrivalled address and benefit from all that Cork and Douglas has to offer.

### | FEATURES

- Beautiful property in turnkey condition throughout
- Approx. 127.3 Sq. M. / 1,933 Sq. Ft.
- Built in 2021
- Energy efficient BER A2 rating
- Under floor heating on ground floor
- Air to water heating
- Designed by Cook Architects
- Three spacious bedrooms
- Well-maintained rear patio area
- Designated parking spot
- Most sought after location in the heart of Douglas Village
- Easy access to all essential and recreational amenities including schools and shops
- Close proximity to bars, local parks, restaurants and supermarkets
- Ultra modern family home

### | GARDENS AND EXTERIOR

The front of the property is accessed via the main pedestrian footpath.

The rear of the property has a maintenance free patio area with tile flooring. It is fully enclosed and is ideal for summer entertaining.