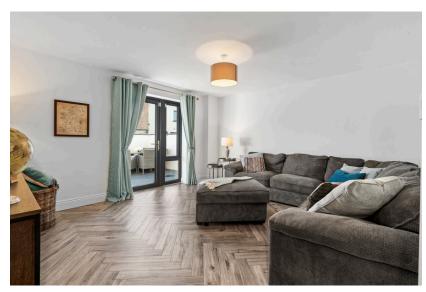

### | LOUNGE

4.29m x 4.63m (14'0" x 15'1")

This cosy, private living area to the rear has a beautiful herringbone floor, most attractive décor, a glass door and floor to ceiling window overlooking the garden patio. There is a centre light fitting, a television point, smoke alarm and a radiator.