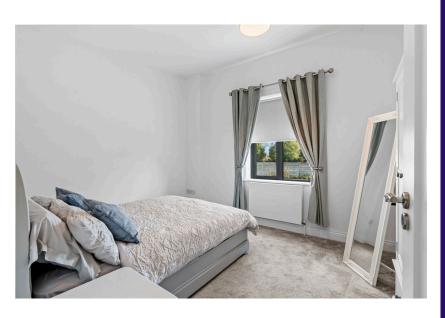

#### | BEDROOM 2

5.4m x 2.97m (17'7" x 9'7")

This spacious double bedroom has one window to the rear of the property, attractive décor, high quality carpet flooring, impressive built-in wardrobes, centre light fitting, radiator, smoke alarm, and television point.

### | BEDROOM 3

3.46m x 4.03m (11'3" x 13'2")

Another spacious double bedroom has one window to the rear of the property, attractive neutral décor, luxury carpet flooring, impressive built-in wardrobes, radiator, centre light fitting, smoke alarm and television point.