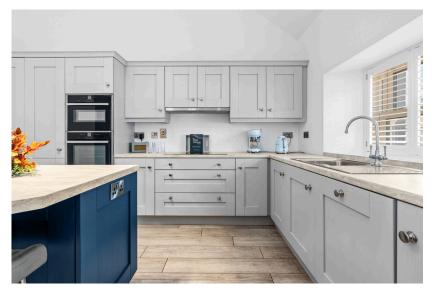

### | KITCHEN/DINING/LIVING ROOM

4.6m x 7.01m (15'0" x 22'9")

This truly magnificent and stunning open plan room has two windows overlooking the front of the property, flooding the area with natural light. The room has high quality wooden flooring, two fantastic light pieces, a smoke alarm and extensive dining space.

The kitchen has modern fitted units at eye and floor level with extensive worktop counter, stainless steel sink, fitted double oven/hob/extractor fan, a feature island unit, and a built-in fridge freezer.