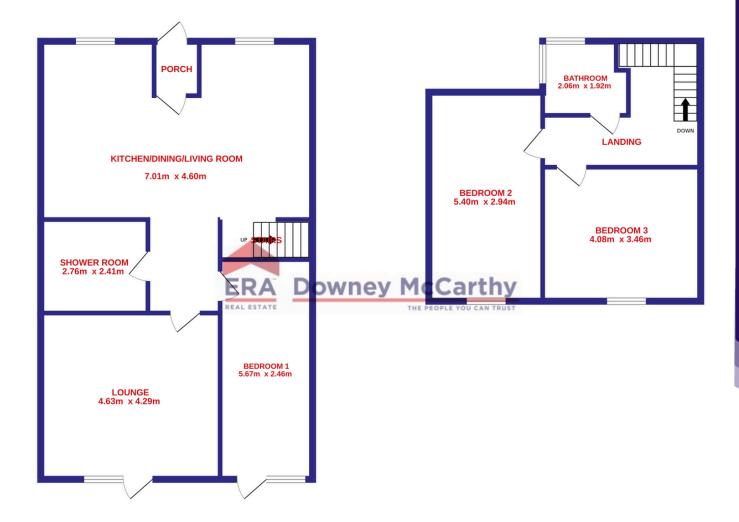

| FLOOR PLAN

GROUND FLOOR

1ST FLOOR

Accommodation consists of porch, open plan kitchen/dining area, shower room, living room and bedroom 1 on the ground floor. Upstairs the property offers two additional bedrooms and the main family bathroom.