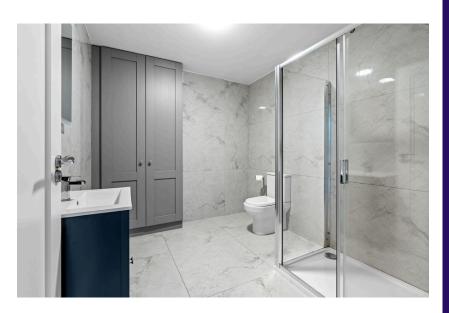

#### **SHOWER ROOM** 2.41m x 2.76m (7'9" x 9'0")

The shower room features a three piece suite including a large built-in shower cubicle incorporating a power shower off the mains, centre light fitting, beautiful modern tiling throughout, neutral décor, and a builtin storage unit.