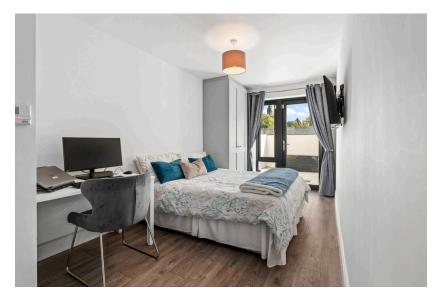

#### | BEDROOM 1

5.67m x 2.46m (18'6" x 8'0")

Located on the ground floor, this large double bedroom has one window to the rear of the property, and a glass door allowing access to same. The room has attractive neutral décor, high quality timber flooring, built-in wardrobes, under stair storage, and a centre light fitting.