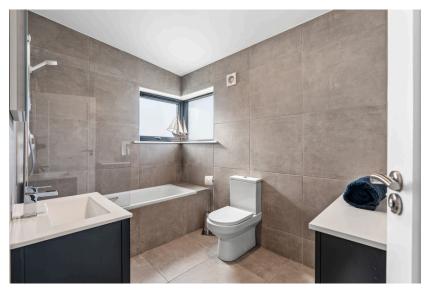

#### | BATHROOM

1.92m x 3.06m (6'2" x 10'0")

The main bathroom features a four piece suite including a Mira electric shower fitted over the bath. The room is dual aspect with one window to the front of the property and one window to the side. There is beautiful modern tiling throughout, neutral décor, builtin storage unit, centre light fitting and an extractor fan.