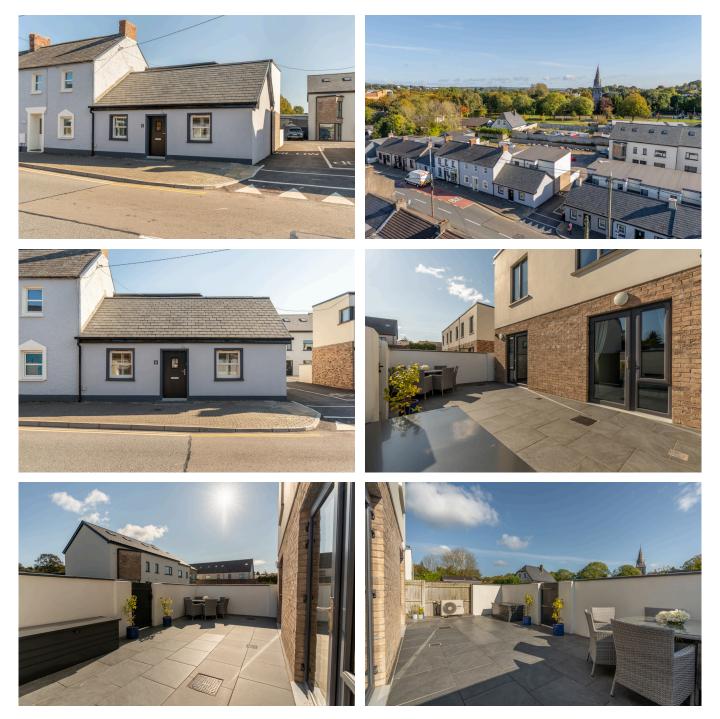

# 6 St. Anthony's Villas, Douglas West, Douglas, Cork

ERA Downey McCarthy are delighted to present to the market this stunning three bedroom property, less than 3 years old with the 'wow' factor still evident, and situated in a prestigious new development in the heart of Douglas Village. Superbly located close to multiple schools, shops, bars, local parks, restaurants and supermarkets, convenience is on your doorstep here at 6 St. Anthony's Villas. Presented in immaculate turnkey condition throughout, this is an ideal home for those wishing to live in an unrivalled address and benefit from all that Cork and Douglas has to offer.

### | GARDENS AND EXTERIOR

The front of the property is accessed via the main pedestrian footpath.

The rear of the property has a maintenance free patio area with tile flooring. It is fully enclosed and is ideal for summer entertaining.