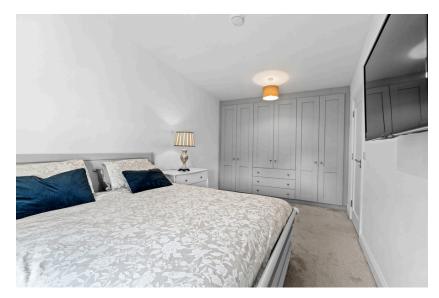

#### | BEDROOM 2

5.4m x 2.97m (17'7" x 9'7")

This spacious double bedroom has one window to the rear of the property, attractive décor, high quality carpet flooring, impressive built-in wardrobes, centre light fitting, radiator, smoke alarm, and television point.

### | BEDROOM 3

3.46m x 4.03m (11'3" x 13'2")

Another spacious double bedroom has one window to the rear of the property, attractive neutral décor, luxury carpet flooring, impressive built-in wardrobes, radiator, centre light fitting, smoke alarm and television point.