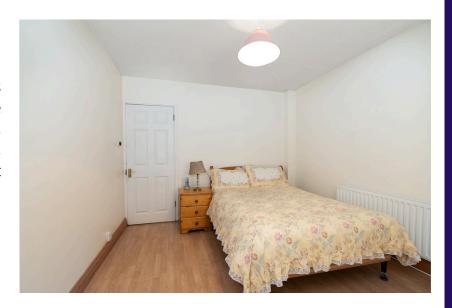

#### | BEDROOM 1

3.91m x 3.16m (12'8" x 10'3")

Located on the ground floor, this spacious double bedroom has one window to the rear of the property, high quality laminate timber flooring, one radiator and one centre light fitting.

#### | BEDROOM 4/OFFICE

2.2m x 2.44m (7'2" x 8'0")

This room could be used as a home office or a study or as an additional bedroom. There is one window to the front of the property, laminate timber flooring, one radiator, fitted storage units and one centre light fitting.

#### | BEDROOM 2

3.2m x 3.04m (10'4" x 9'9")

This double bedroom has one window overlooking the rear of the property, timber flooring, fitted storage unit, one radiator and one centre light fitting.

#### | BEDROOM 3

2.58m x 3.28m (8'4" x 10'7")

This bedroom has a window to the side of the property, timber flooring, fitted storage unit, radiator and centre light fitting.