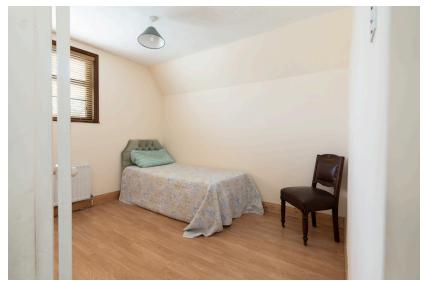

#### | BEDROOM 3

2.58m x 3.28m (8'4" x 10'7")

This bedroom has a window to the side of the property, timber flooring, fitted storage unit, radiator and centre light fitting.