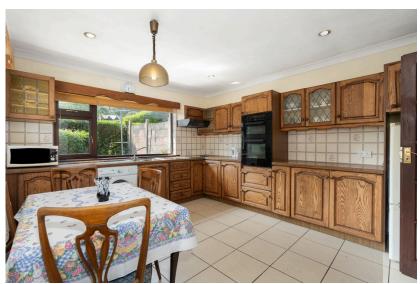

#### | KITCHEN/DINING

4.22m x 3.77m (13'8" x 12'3")

The spacious kitchen/dining area is dual aspect, with one window to the rear, another window to the side and a door allowing access out to the rear. The kitchen features fitted units at eye and floor level with extensive worktop counter and tile splashback, plumbing for a washing machine, space for oven/hob/extract fan, stainless steel sink, radiator, tile flooring, centre light fitting, recessed spot lighting and space for a fridge freezer.