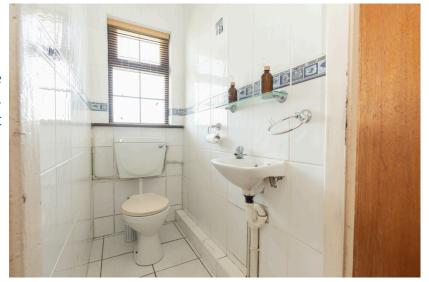

#### | GUEST W.C

1.58m x 0.87m (5'1" x 2'8")

The guest w.c features a two piece suite, one frosted window to the front, floor and wall tiling, one centre light fitting and a towel rail.