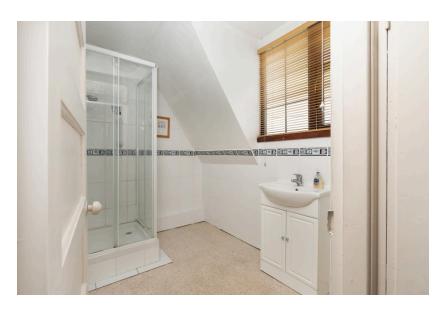

#### | MAIN BATHROOM

1.8m x 2.44m (5'9" x 8'0")

The bathroom features a two piece suite to include a sink and a shower cubicle incorporating a Triton T90 SI electric shower. There is one window to the front, lino flooring, wall tiling, one radiator and one centre light fitting.