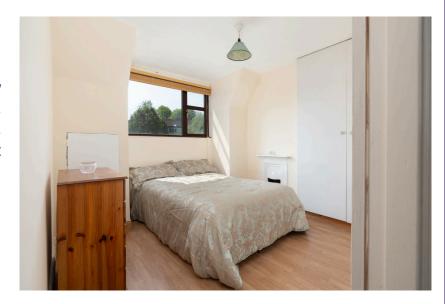

#### | BEDROOM 1

3.91m x 3.16m (12'8" x 10'3")

Located on the ground floor, this spacious double bedroom has one window to the rear of the property, high quality laminate timber flooring, one radiator and one centre light fitting.

#### | BEDROOM 2

3.2m x 3.04m (10'4" x 9'9")

This double bedroom has one window overlooking the rear of the property, timber flooring, fitted storage unit, one radiator and one centre light fitting.