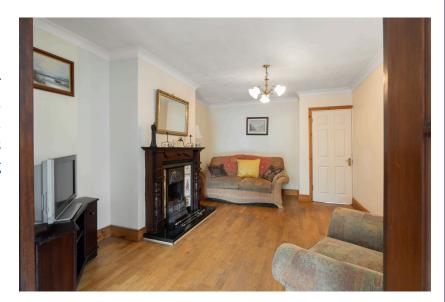

#### | LIVING ROOM

4.35m x 3.48m (14'2" x 11'4")

The main living room has timber flooring, a beautiful feature fireplace, neutral décor, centre light fitting, power points and double doors allowing access into the kitchen/dining area.