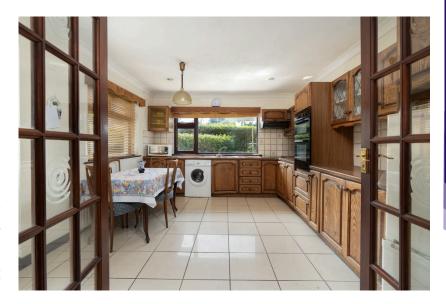

#### | KITCHEN/DINING

4.22m x 3.77m (13'8" x 12'3")

The spacious kitchen/dining area is dual aspect, with one window to the rear, another window to the side and a door allowing access out to the rear. The kitchen features fitted units at eye and floor level with extensive worktop counter and tile splashback, plumbing for a washing machine, space for oven/hob/extract fan, stainless steel sink, radiator, tile flooring, centre light fitting, recessed spot lighting and space for a fridge freezer.