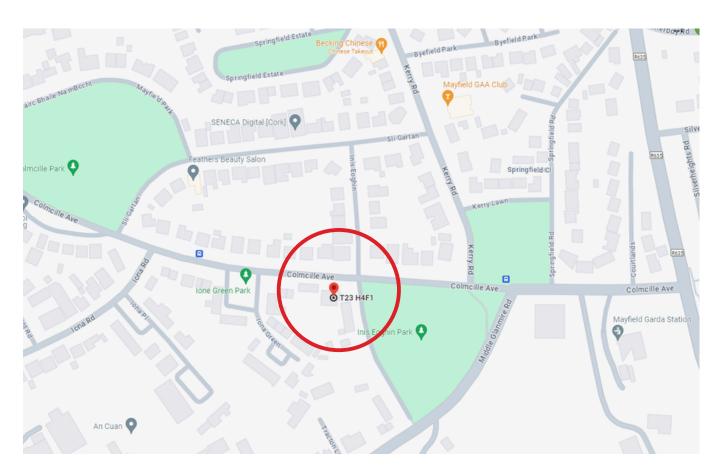

Stira staircase allowing access to the attic.



#### | BEDROOM 2

3.2m x 3.04m (10'4" x 9'9")

This double bedroom has one window overlooking the rear of the property, timber flooring, fitted storage unit, one radiator and one centre light fitting.



#### | BEDROOM 3

2.58m x 3.28m (8'4" x 10'7")

This bedroom has a window to the side of the property, timber flooring, fitted storage unit, radiator and centre light fitting.



#### | MAIN BATHROOM

1.8m x 2.44m (5'9" x 8'0")

The bathroom features a two piece suite to include a sink and a shower cubicle incorporating a Triton T90 SI electric shower. There is one window to the front, lino flooring, wall tiling, one radiator and one centre light fitting.



### | FLOOR PLAN



#### | DIRECTIONS

Please see Eircode T23 H4F1 for directions.



## | ALL ENQUIRIES TO:













Caroline Downey BA, MSc, MIPAV MMCEPI 083 0255433 caroline@eracork.ie



**Disclaimer:** The above details are for guidance only and do not form part of any contract. They have been prepared with care but we are not responsible for any inaccuracies. All descriptions, dimensions, references to condition and necessary permission for use and occupation, and other details are given in good faith and are believed to be correct but any intending purchaser or tenant should not rely on them as statements or representations of fact but must satisfy himself / herself by inspection or otherwise as to the correctness of each of them. In the event of any inconsistency between these particulars and the contract of sale, the latter shall prevail. The details are issu