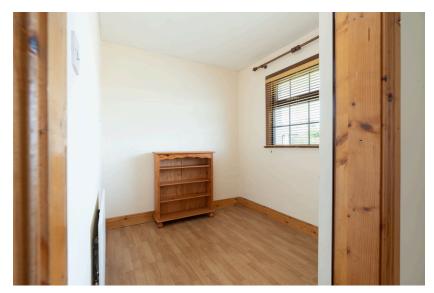

#### | BEDROOM 4/OFFICE

2.2m x 2.44m (7'2" x 8'0")

This room could be used as a home office or a study or as an additional bedroom. There is one window to the front of the property, laminate timber flooring, one radiator, fitted storage units and one centre light fitting.