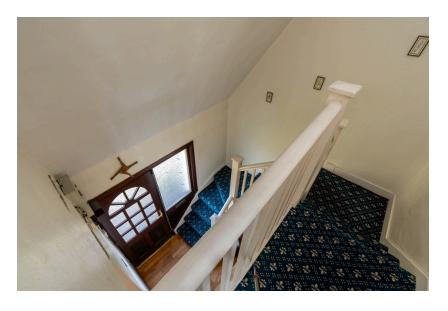

#### | STAIRS AND LANDING

1.85m x 3.23m (6'0" x 10'5")

The stairs and landing have carpet flooring throughout. At the top of the landing there is a storage press and a Stira staircase allowing access to the attic.