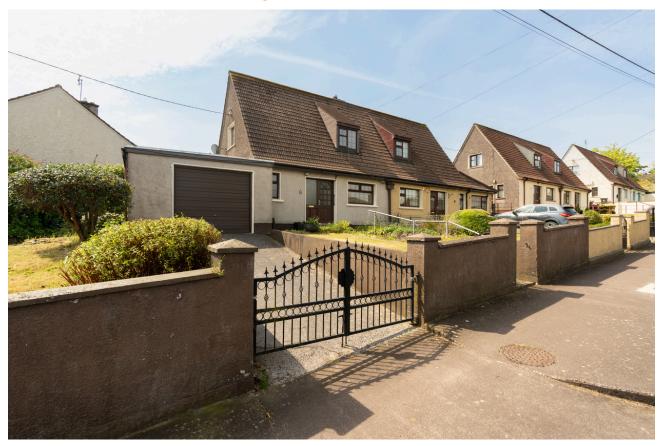

# 63 Colmcille Avenue, Mayfield, Cork

ERA Downey McCarthy are delighted to offer to the market this most attractive and spacious, four bedroom semi-detached, Dutch style dormer bungalow. Situated on a large corner site, along with a garage to the side, No. 63 is located in a much sought after area close to Montenotte, Mayfield, Silversprings and Cork city centre, and it is within a few minute's walk of all essential amenities including schools and shops etc.

#### | FEATURES

- Approx. 89.86 Sq. M. / 967 Sq. Ft.
- Built in the 1950's approx.
- Four bedrooms
- Garage ideal for conversion
- Large corner site
- South facing rear aspect
- · Off street parking
- Great location close to a host of amenities
- Close proximity to Cork city centre
- Easy access to the N8 road network
- On the 208 bus route