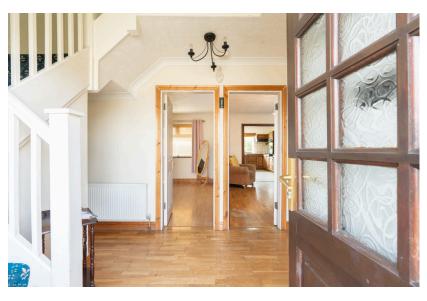

#### | RECEPTION HALLWAY

2.36m x 4.24m (7'7" x 13'9")

A solid teak door with centre glass panelling allows access into the reception hallway. The hallway has laminate timber flooring, one centre light fitting, a smoke alarm, a fuse board, extensive under stair storage, one large radiator and solid doors leading to all ground floor rooms.