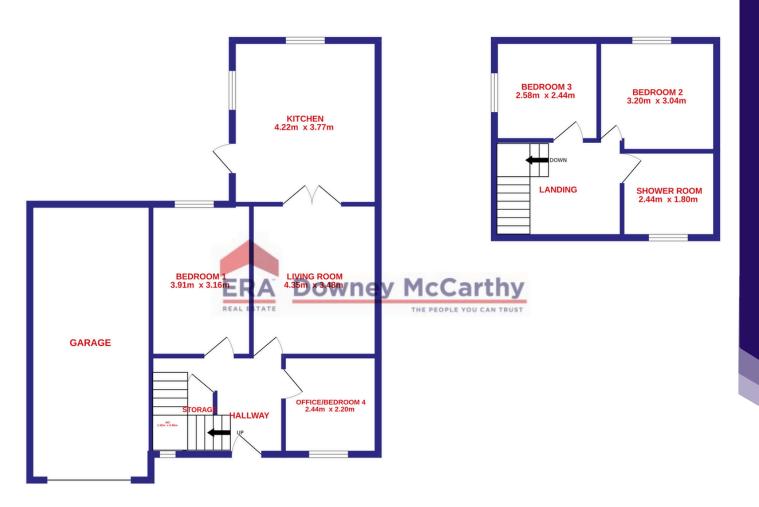

#### | RECEPTION HALLWAY

2.36m x 4.24m (7'7" x 13'9")

A solid teak door with centre glass panelling allows access into the reception hallway. The hallway has laminate timber flooring, one centre light fitting, a smoke alarm, a fuse board, extensive under stair storage, one large radiator and solid doors leading to all ground floor rooms.

#### | GUEST W.C

1.58m x 0.87m (5'1" x 2'8")

The guest w.c features a two piece suite, one frosted window to the front, floor and wall tiling, one centre light fitting and a towel rail.

#### | LIVING ROOM

4.35m x 3.48m (14'2" x 11'4")

The main living room has timber flooring, a beautiful feature fireplace, neutral décor, centre light fitting, power points and double doors allowing access into the kitchen/dining area.

#### | KITCHEN/DINING

4.22m x 3.77m (13'8" x 12'3")

The spacious kitchen/dining area is dual aspect, with one window to the rear, another window to the side and a door allowing access out to the rear. The kitchen features fitted units at eye and floor level with extensive worktop counter and tile splashback, plumbing for a washing machine, space for oven/hob/extract fan, stainless steel sink, radiator, tile flooring, centre light fitting, recessed spot lighting and space for a fridge freezer.

#### | BEDROOM 1

3.91m x 3.16m (12'8" x 10'3")

Located on the ground floor, this spacious double bedroom has one window to the rear of the property, high quality laminate timber flooring, one radiator and one centre light fitting.

#### | BEDROOM 4/OFFICE

2.2m x 2.44m (7'2" x 8'0")

This room could be used as a home office or a study or as an additional bedroom. There is one window to the front of the property, laminate timber flooring, one radiator, fitted storage units and one centre light fitting.

#### | STAIRS AND LANDING

1.85m x 3.23m (6'0" x 10'5")

The stairs and landing have carpet flooring throughout. At the top of the landing there is a storage press and a Stira staircase allowing access to the attic.

#### | BEDROOM 2

3.2m x 3.04m (10'4" x 9'9")

This double bedroom has one window overlooking the rear of the property, timber flooring, fitted storage unit, one radiator and one centre light fitting.

#### | BEDROOM 3

2.58m x 3.28m (8'4" x 10'7")

This bedroom has a window to the side of the property, timber flooring, fitted storage unit, radiator and centre light fitting.

#### | MAIN BATHROOM

1.8m x 2.44m (5'9" x 8'0")

The bathroom features a two piece suite to include a sink and a shower cubicle incorporating a Triton T90 SI electric shower. There is one window to the front, lino flooring, wall tiling, one radiator and one centre light fitting.

### | FLOOR PLAN