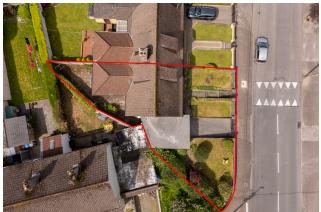

# **Downey McCarthy**

THE PEOPLE YOU CAN TRUST

# 63 Colmcille Avenue, Mayfield, Cork



ERA Downey McCarthy are delighted to offer to the market this most attractive and spacious, four bedroom semi-detached, Dutch style dormer bungalow. Situated on a large corner site, along with a garage to the side, No. 63 is located in a much sought after area close to Montenotte, Mayfield, Silversprings and Cork city centre, and it is within a few minute's walk of all essential amenities including schools and shops etc.



**AMV: €295,000** 



60 South Mall, Cork.

#### | FEATURES

- Approx. 89.86 Sq. M. / 967 Sq. Ft.
- Built in the 1950's approx.
- Four bedrooms
- Garage ideal for conversion
- Large corner site
- South facing rear aspect
- · Off street parking
- Great location close to a host of amenities
- Close proximity to Cork city centre
- Easy access to the N8 road network
- On the 208 bus route

#### | RECEPTION HALLWAY

2.36m x 4.24m (7'7" x 13'9")

A solid teak door with centre glass panelling allows access into the reception hallway. The hallway has laminate timber flooring, one centre light fitting, a smoke alarm, a fuse board, extensive under stair storage, one large radiator and solid doors leading to all ground floor rooms.



#### | GUEST W.C

1.58m x 0.87m (5'1" x 2'8")

The guest w.c fea