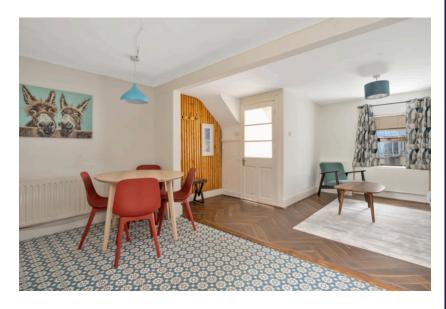

### | OPEN PLAN KITCHEN/DINING/LIVING

6.08m x 4.21m (19'9" x 13'8")

This superb dual aspect room has one window to the front of the property and a PVC door with glass panelling to the rear. The living area has impressive laminate herringbone flooring, one centre light piece, neutral décor, a timber panelled wall, access to under stair storage, one radiator and power points.

The kitchen/dining area has modern tile flooring, two light pieces, ample power points and one radiator. The kitchen includes fitted units at eye and floor level with worktop counter and tile splashback, an integrated oven, hob, extractor fan, a stainless steel sink, space for an under counter fridge and freezer.