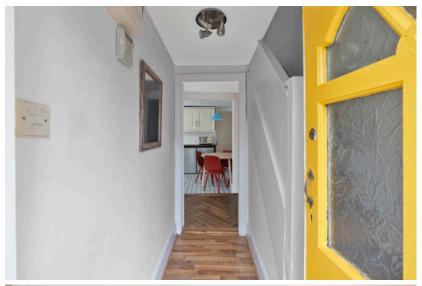

#### | RECEPTION HALLWAY

An original timber door with glass panelling allows access to the main reception hallway. The hallway has laminate timber flooring, attractive neutral décor, one centre light piece and a fuse board.