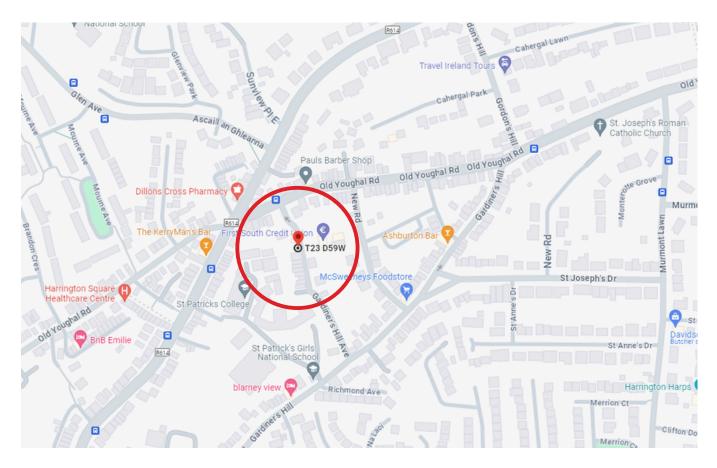

8'7")

This spacious double bedroom has one Velux window to the front of the property, attractive neutral décor, a feature wall, laminate timber flooring, built-in storage, two wall-mounted light pieces, one centre light piece and one radiator.



#### | BEDROOM 2

2.5m x 2.54m (8'2" x 8'3")

This bedroom has one Velux window to the rear, neutral décor, laminate timber flooring, one centre light piece and one radiator.



#### | BATHROOM

2.52m x 1.7m (8'2" x 5'5")

The main bathroom features a three piece suite including a shower cubicle incorporating an electric shower, one Velux window to the rear, laminate timber flooring, one radiator, neutral décor and one centre light piece.



# | FLOOR PLAN

GROUND FLOOR 1ST FLOOR



#### | DIRECTIONS

Please see Eircode T23 D59W for directions.



## | ALL ENQUIRIES TO:

Sean McCarthy 086 8385768 sean@eracork.ie





Judy O'Brien 083 0681921 judy@eracork.ie