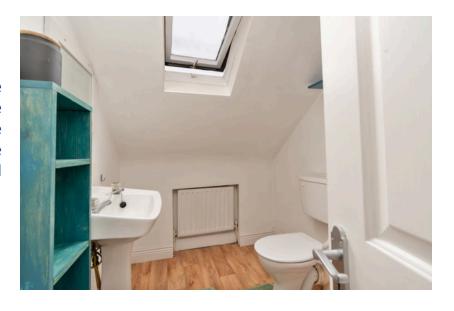

#### | BATHROOM

2.52m x 1.7m (8'2" x 5'5")

The main bathroom features a three piece suite including a shower cubicle incorporating an electric shower, one Velux window to the rear, laminate timber flooring, one radiator, neutral décor and one centre light piece.