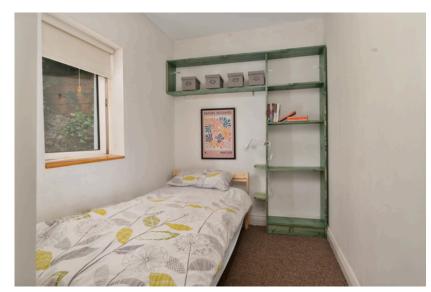

#### | BEDROOM 3

3.12m x 1.81m (10'2" x 5'9")

Located on the ground floor, this bedroom has one window to the side of the property, neutral décor, laminate timber flooring, one centre light piece and built-in storage.