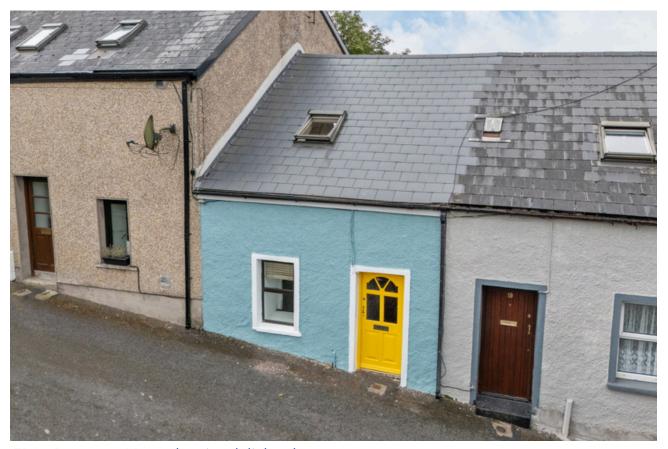

# 18 Stream Hill, Dillons Cross, Cork

ERA Downey McCarthy is delighted to launch to the market this superbly presented and well-maintained three bedroom terraced property located in Dillons Cross just off Gardiner's Hill. This deceptively spacious property has a lot to offer potential purchasers owing to its location close to Cork city centre and with local amenities and public transport on its doorstep. Viewing highly recommended to appreciate what this home has to offer.

#### | FEATURES

- Approx. 58 Sq. M. / 624 Sq. Ft.
- Built in 1900
- BER D2
- Gas fired central heating
- Well-maintained throughout
- Attractive open plan kitchen/dining/living area
- Three bedrooms
- Superb west facing rear garden with raised decking area
- Barna shed plumbed and wired for a washing machine and tumble dryer
- 10 minutes' walk from Cork city centre
- Serviced by the 208 bus route
- Close to local amenities including shops, bars, cafes and schools.
- Ideal first time buy or investment opportunity
- Rent previously set at €1,151.00