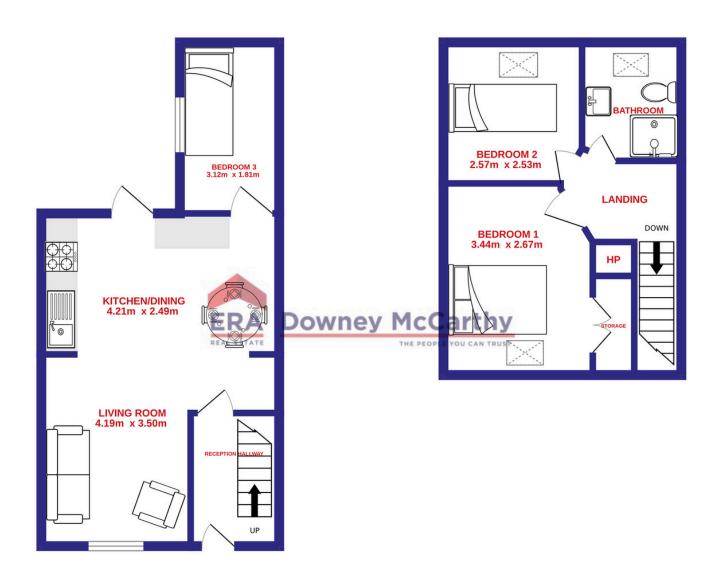

# | FLOOR PLAN

GROUND FLOOR 1ST FLOOR

#### | BEDROOM 3

3.12m x 1.81m (10'2" x 5'9")

Located on the ground floor, this bedroom has one window to the side of the property, neutral décor, laminate timber flooring, one centre light piece and built-in storage.

#### | BEDROOM 1

3.44m x 2.67m (11'2" x 8'7")

This spacious double bedroom has one Velux window to the front of the property, attractive neutral décor, a feature wall, laminate timber flooring, built-in storage, two wall-mounted light pieces, one centre light piece and one radiator.

#### | BEDROOM 2

2.5m x 2.54m (8'2" x 8'3")

This bedroom has one Velux window to the rear, neutral décor, laminate timber flooring, one centre light piece and one radiator.

#### | BATHROOM

2.52m x 1.7m (8'2" x 5'5")

The main bathroom features a three piece suite including a shower cubicle incorporating an electric shower, one Velux window to the rear, laminate timber flooring, one radiator, neutral décor and one centre light piece.