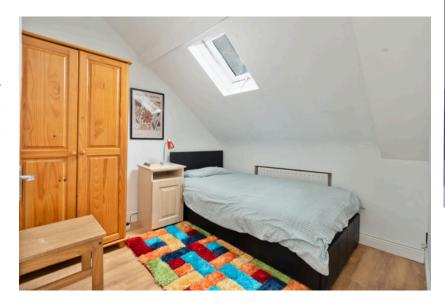

#### | BEDROOM 1

3.44m x 2.67m (11'2" x 8'7")

This spacious double bedroom has one Velux window to the front of the property, attractive neutral décor, a feature wall, laminate timber flooring, built-in storage, two wall-mounted light pieces, one centre light piece and one radiator.

#### | BEDROOM 2

2.5m x 2.54m (8'2" x 8'3")

This bedroom has one Velux window to the rear, neutral décor, laminate timber flooring, one centre light piece and one radiator.