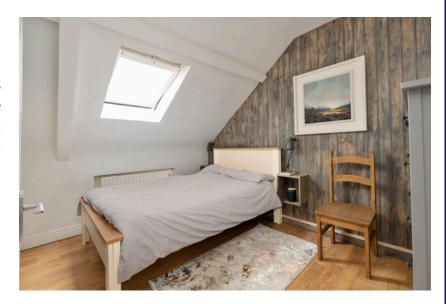

#### | BEDROOM 1

3.44m x 2.67m (11'2" x 8'7")

This spacious double bedroom has one Velux window to the front of the property, attractive neutral décor, a feature wall, laminate timber flooring, built-in storage, two wall-mounted light pieces, one centre light piece and one radiator.