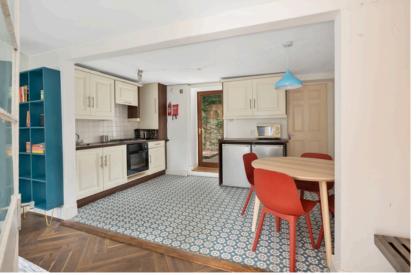

### | OPEN PLAN KITCHEN/DINING/LIVING

6.08m x 4.21m (19'9" x 13'8")

This superb dual aspect room has one window to the front of the property and a PVC door with glass panelling to the rear. The living area has impressive laminate herringbone flooring, one centre light piece, neutral décor, a timber panelled wall, access to under stair storage, one radiator and power points.

The kitchen/dining area has modern tile flooring, two light pieces, ample power points and one radiator. The kitchen includes fitted units at eye and floor level with worktop counter and tile splashback, an integrated oven, hob, extractor fan, a stainless steel sink, space for an under counter fridge and freezer.