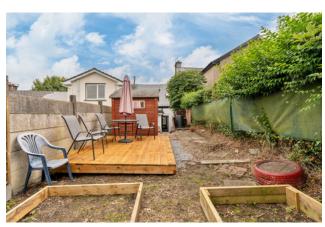

#### | FEATURES

- Approx. 58 Sq. M. / 624 Sq. Ft.
- Built in 1900
- BER D2
- Gas fired central heating
- Well-maintained throughout
- Attractive open plan kitchen/dining/living area
- Three bedrooms
- Superb west facing rear garden with raised decking area
- Barna shed plumbed and wired for a washing machine and tumble dryer
- 10 minutes' walk from Cork city centre
- Serviced by the 208 bus route
- Close to local amenities including shops, bars, cafes and schools.
- Ideal first time buy or investment opportunity
- Rent previously set at €1,151.00