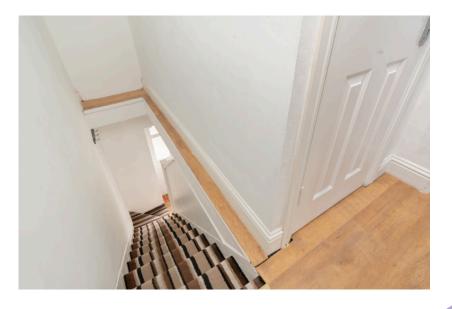

#### | STAIRS AND LANDING

The stairs has carpet flooring. At the top of the landing there is one centre light piece, laminate timber flooring, access hatch to the attic and access to a hot press.