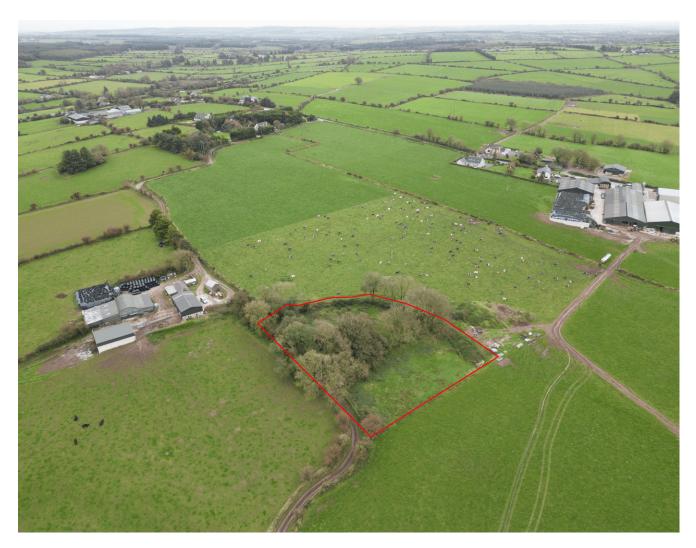

#### | LOCATION

Located at Shanballyreagh, Knockraha, Co Cork. The site is set in an attractive cul de sac location c. 2km from Knockraha village and neighbouring occupiers are mainly residential and agricultural. Glanmire is c.9km away with access to schools, shopping, hospitality, sporting facilities etc. Access to the M8 motorway is nearby via Watergrasshill.

#### DESCRIPTION

- Level site with clearly defined boundaries.
- Extending to c. 0.39ha (c.0.9 acres)..
- Certified concrete strip foundation poured 26th July 2018.
- Rising walls to sub floor level certified in compliance with original planning approval (08/6533) and in compliance with building regulations.
- Rural housing restrictions may apply

#### | DIRECTIONS

- From Glanmire Village take the R639 to Knockraha.
- The site is c. 2 km from Knockraha heading north passing Kilquane Cemetery on your left and keeping right at the fork following the sign to Watergrasshill.
- After farm buildings on your left proceed c. 0.25km and turn left at the cul de sac directly opposite Eircode T56 FT28.
- Proceed c. 0.25 km down the cul de sac and the site is towards the end on your left just below Eircode T56 E934.